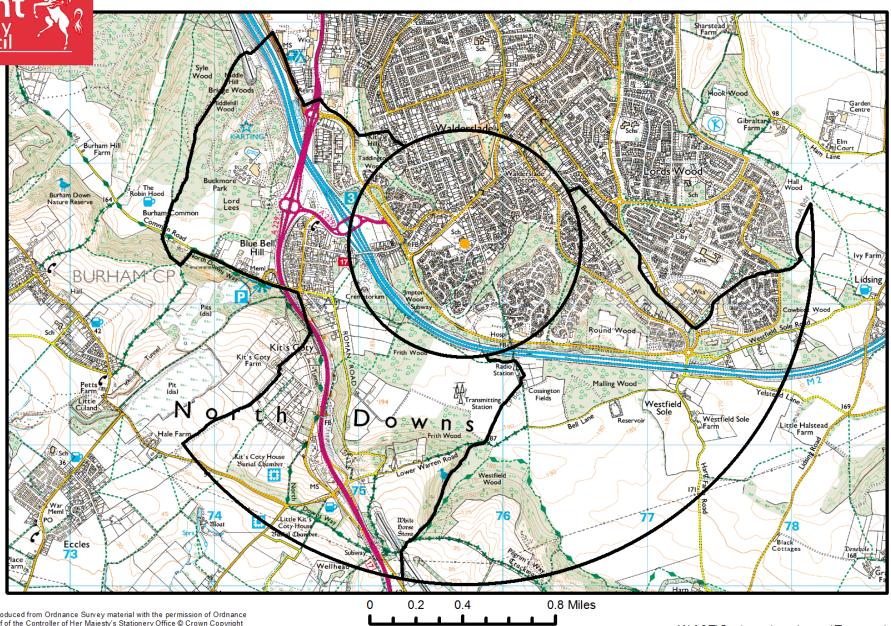

### Tunbury Primary, half mile zone and 1.5 mile (Boxley & Aylesford only)

This map is reproduced from Ordnance Survey material with the permission of Ordnance Survey on behalf of the Controller of Her Majesty's Stationery Office @ Crown Copyright and database right 2011.

Unauthorised reproduction infringes Crown copyright and may lead to prosecution or civil proceedings, 100019238

Produced by: Admissions and Transport Dated

K:\A&T\Systems team\maps\Transport